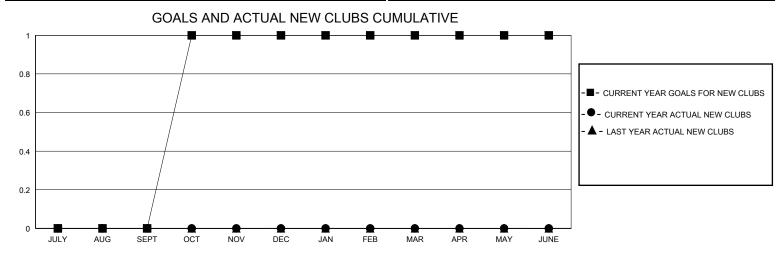

## District 6 W

GMT: LOCATION COLORADO GMT CA

| •             |               |             |               |                       |                        |                         | •                                                  |
|---------------|---------------|-------------|---------------|-----------------------|------------------------|-------------------------|----------------------------------------------------|
| Clubs         |               |             |               | Members               |                        |                         |                                                    |
|               | RESULTS FOR   | R 2024-2025 |               | RESULTS FOR 2024-2025 |                        |                         |                                                    |
| QUARTER       | NEW CLUB GOAL | NEW CLUBS   | DROPPED CLUBS | QUARTER MEME          | BER GROWTH NET<br>GOAL | MEMBER GROWTH<br>ACTUAL | DROPPED<br>MEMBERS ACTUAL<br>(including transfers) |
| JULY/AUG/SEPT | 0             | 0           | 0             | JULY/AUG/SEPT         | 5                      | 21                      | 9                                                  |
| OCT/NOV/DEC   | 1             | 0           | 0             | OCT/NOV/DEC           | 5                      | 13                      | 19                                                 |
| JAN/FEB/MAR   | 0             | 0           | 0             | JAN/FEB/MAR           | 5                      | 0                       | 0                                                  |
| APR/MAY/JUNE  | 0             | 0           | 0             | APR/MAY/JUNE          | 5                      | 0                       | 0                                                  |