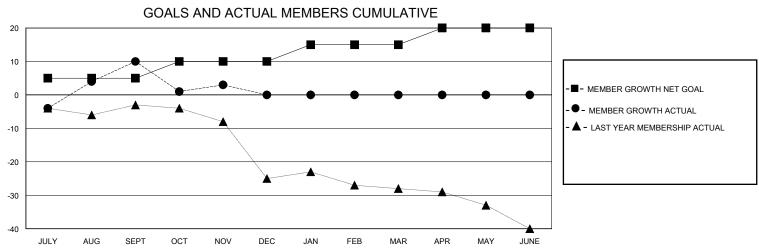

## District 6 W

GMT: LOCATION COLORADO GMT CA

| •             |               |             |               |                       |                        |                         | •                                                  |
|---------------|---------------|-------------|---------------|-----------------------|------------------------|-------------------------|----------------------------------------------------|
| Clubs         |               |             |               | Members               |                        |                         |                                                    |
|               | RESULTS FOR   | R 2024-2025 |               | RESULTS FOR 2024-2025 |                        |                         |                                                    |
| QUARTER       | NEW CLUB GOAL | NEW CLUBS   | DROPPED CLUBS | QUARTER MEME          | BER GROWTH NET<br>GOAL | MEMBER GROWTH<br>ACTUAL | DROPPED<br>MEMBERS ACTUAL<br>(including transfers) |
| JULY/AUG/SEPT | 0             | 0           | 0             | JULY/AUG/SEPT         | 5                      | 21                      | 9                                                  |
| OCT/NOV/DEC   | 1             | 0           | 0             | OCT/NOV/DEC           | 5                      | 13                      | 19                                                 |
| JAN/FEB/MAR   | 0             | 0           | 0             | JAN/FEB/MAR           | 5                      | 0                       | 0                                                  |
| APR/MAY/JUNE  | 0             | 0           | 0             | APR/MAY/JUNE          | 5                      | 0                       | 0                                                  |